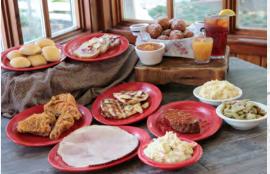

SIDES Ve Be

Vegetable Soup, Mashed Potatoes, Green Beans, Buttermilk Biscuit and Apple Cobbler

Choice of Coffee, Tea, or Soft Drink

BREAKFAST SERVED BAM TO 11AM

Guests may choose one option (includes choice of coffee, tea, or soft drink) Scrambled Eggs served with Home Fried

Potatoes, Sausage Gravy, Southern Grits, Buttermilk Biscuit and choice of Bacon or Sausage

Stack of Pancakes served with Sweet Cream Butter, Warm Syrup, Scrambled Eggs and choice of Bacon or Sausage